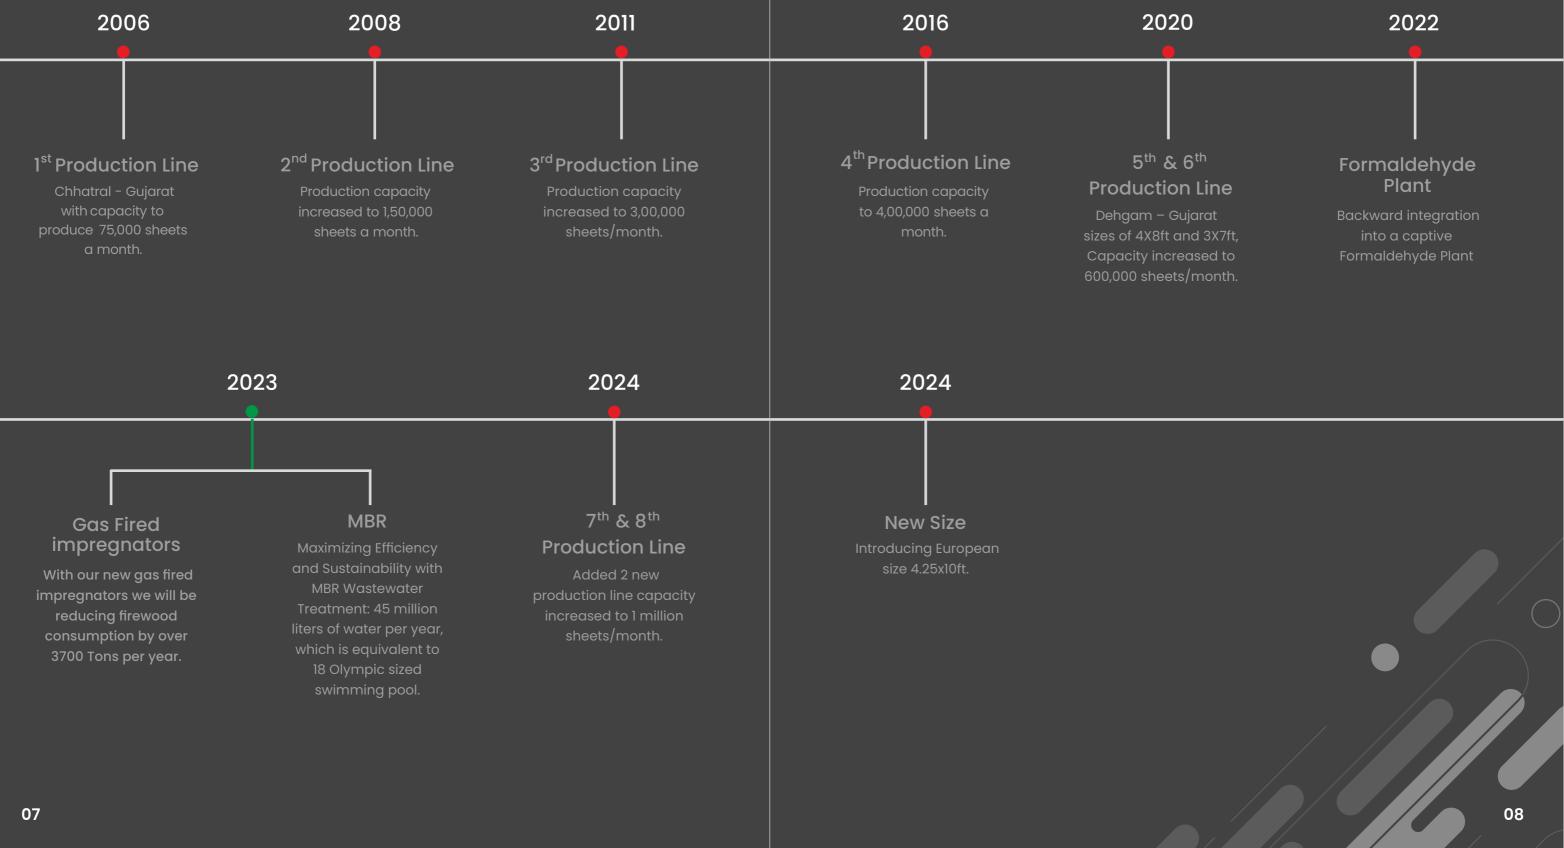

## YOUR VISION, OUR EXPERTISE

"First impression is the last impression." Inspired by this principal rule of the interior design industry, Durian started its state-of-the-art factory for the manufacturing of Decorative High-Pressure Laminates on 1st Feb 2006. We have come a long way since then with 8 production lines spread across 3 manufacturing units.

- Gas Fired Impregnators: With our new gas fired impregnators we will be reducing firewood consumption by over 3700 Tons per year.
- Maximizing Efficiency and Sustainability with MBR Wastewater Treatment: At Durian Laminates, we're committed to sustainability and environmental stewardship. By implementing advanced Membrane Bioreactor (MBR) technology at our plants, we're able to enhance our wastewater treatment process and recycle 45 million liters of water per year, which is equivalent to 18 Olympic sized swimming pool.

Due to our stringent 7-point quality check and high service standards, we were able to triple the initial production capacity in less than 4 years. Our current National and International network consists of over 200 Distributorships and over 40,000+ Authorized Dealers. To meet the everincreasing demand for our products, we have increased our monthly production capacity to over 1 Million sheets with the installation of our 8th production line.